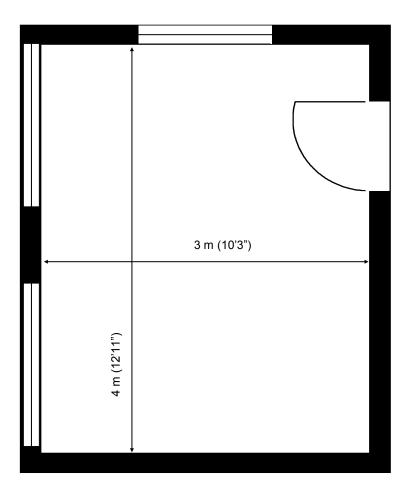

## **10 Churchill Square Business Centre**

Ground Floor—Suite 2 12.2sq m (131 sq ft)\*

Churchill Square Business Centre Kings Hill West Malling Kent ME19 4YU 01732 523415

\*Approximate Measurements Not to scale

## Ground Floor—Suite 2 12.2sq m (131 sq ft)\*