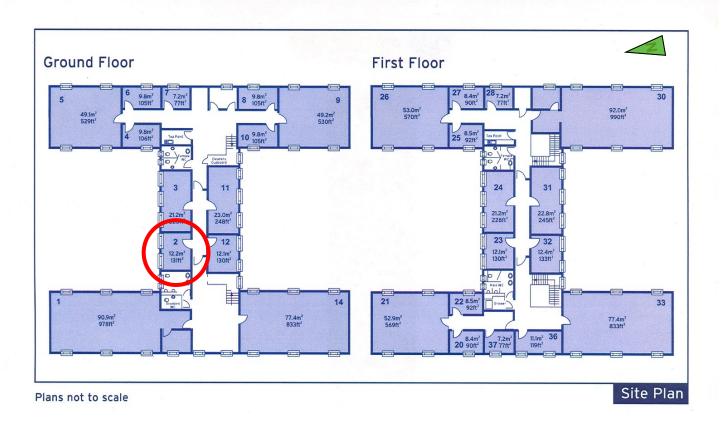

## **10 Churchill Square Business Centre**

Ground Floor—Suite 2 12.2sq m (131 sq ft)\*

Churchill Square Business Centre Kings Hill West Malling Kent ME19 4YU 01732 523415

\*Approximate Measurements Not to scale

## Ground Floor—Suite 2 12.2sq m (131 sq ft)\*