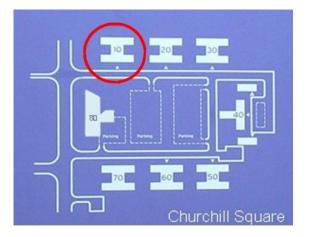

## **10 Churchill Square Business Centre**

Ground Floor—Suite 2 12.2sq m (131 sq ft)\*

Churchill Square Business Centre Kings Hill West Malling Kent ME19 4YU 01732 523415

\*Approximate Measurements Not to scale

## **Additional Information**

We are happy to provide further details and answer any questions. Please contact our Centre Manager on 01732 523415.

Churchill Square Business Centre Kings Hill West Malling Kent ME19 4YU 01732 523415