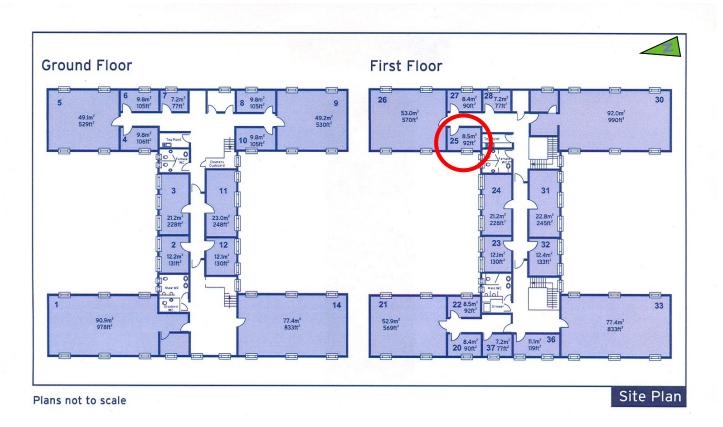

## **10 Churchill Square Business Centre**

First Floor—Suite 25 8.5 sq m (92 sq ft)\*

Space for growing businesses

Churchill Square Business Centre Kings Hill West Malling Kent ME19 4YU 01732 523415

\*Approximate Measurements Not to scale

## First Floor—Suite 25 8.5 sq m (92 sq ft)\*