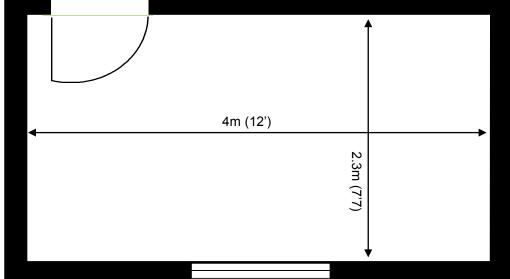

## **10 Churchill Square Business Centre**

First Floor—Suite 25 8.5 sq m (92 sq ft)\*

Space for growing businesses

Churchill Square Business Centre Kings Hill West Malling Kent ME19 4YU 01732 523415

\*Approximate Measurements Not to scale

## First Floor—Suite 25 8.5 sq m (92 sq ft)\*