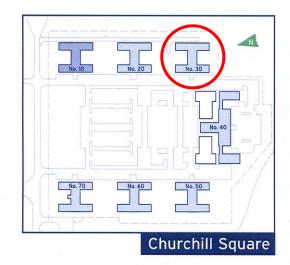

## 30 Churchill Square Business Centre

**First Floor—Suite 33** 49.4sq m (532 sq ft)\*

Churchill Square Business Centre Kings Hill West Malling Kent ME19 4YU 01732 523415

\*Approximate Measurements Not to scale

## 30 Churchill Square Business Centre

## First Floor—Suite 33

Plans not to scale