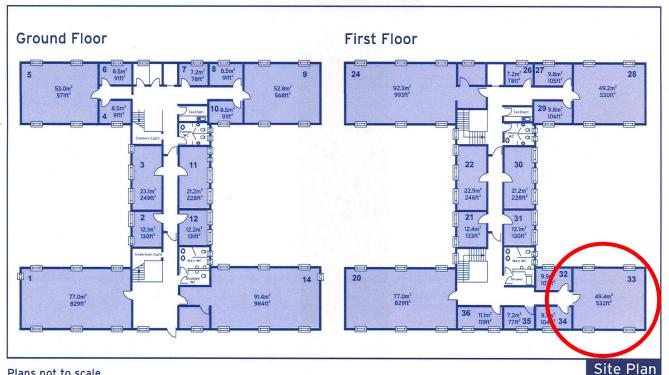

## 30 Churchill Square Business Centre

**First Floor—Suite 33** 49.4sq m (532 sq ft)\*

Churchill Square Business Centre Kings Hill West Malling Kent ME19 4YU 01732 523415

\*Approximate Measurements Not to scale

## First Floor—Suite 33

Plans not to scale