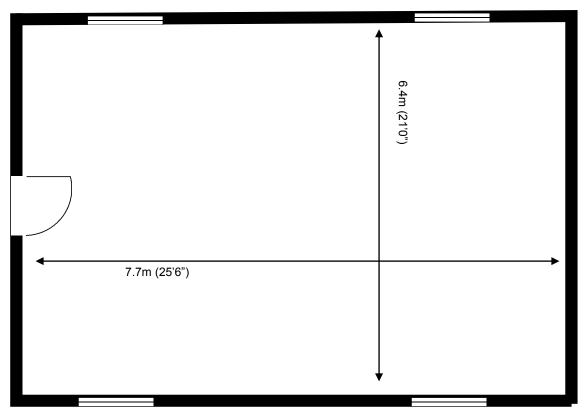

## 30 Churchill Square Business Centre

**First Floor—Suite 33** 49.4sq m (532 sq ft)\*

Churchill Square Business Centre Kings Hill West Malling Kent ME19 4YU 01732 523415

\*Approximate Measurements Not to scale

## First Floor—Suite 33

Plans not to scale