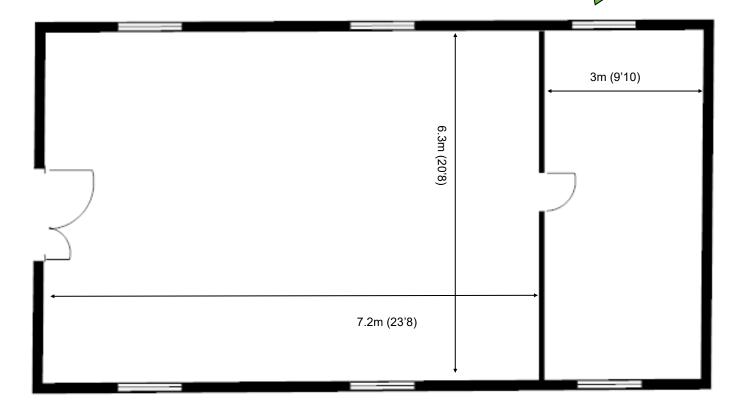

## **50 Churchill Square Business Centre**

**Ground Floor—Suite 14** 76.6sq m (825 sq ft)\*

Churchill Square Business Centre Kings Hill West Malling Kent ME19 4YU 01732 523415 \*Approximate Measurements Not to scale

## **50 Churchill Square Business Centre**

**Ground Floor—Suite 14** 76.6sq m (825 sq ft)\*