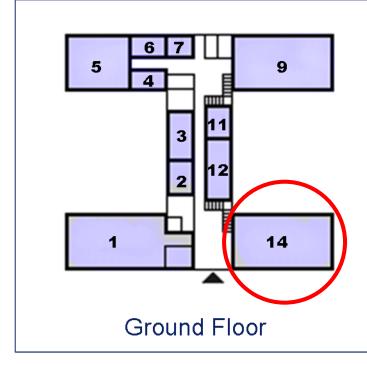

## **50 Churchill Square Business Centre**

**Ground Floor—Suite 14** 76.6sq m (825 sq ft)\*

Churchill Square Business Centre Kings Hill West Malling Kent ME19 4YU 01732 523415 \*Approximate Measurements Not to scale

## **50 Churchill Square Business Centre**

**Ground Floor—Suite 14** 76.6sq m (825 sq ft)\*