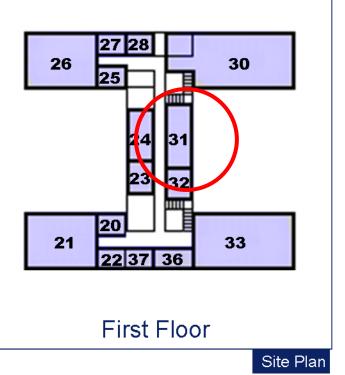

## 50 Churchill Square Business Centre

First Floor—Suite 31 22.8sq m (245sq ft)\*

> 7m (24'3) 3.1m (10'2)

Churchill Square Business Centre Kings Hill West Malling Kent ME19 4YU 01732 523415

d.

\*Approximate Measurements Not to scale

## First Floor—Suite 31 22.8sq m (245sq ft)\*