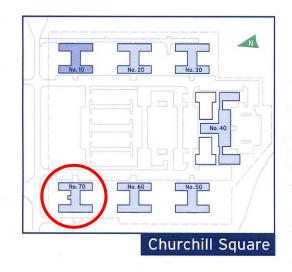

## 70 Churchill Square Business Centre

**First Floor—Suite 20** 22.7sq m (244 sq ft)\*









Churchill Square Business Centre Kings Hill West Malling Kent ME19 4YU 01732 523415

\*Approximate Measurements Not to scale

Space for growing businesses

www.capitalspace.co.uk

# 70 Churchill Square Business Centre

### **First Floor—Suite 20** 22.7sq m (244 sq ft)\*





Plans not to scale

#### Site Plan

### **Additional Information**

We are happy to provide further details and answer any questions. Please contact our Centre Manager on 01732 523415.



Churchill Square Business Centre Kings Hill West Malling Kent ME19 4YU 01732 523415 \*Approximate Measurements

Not to scale

Space for growing businesses

www.capitalspace.co.uk