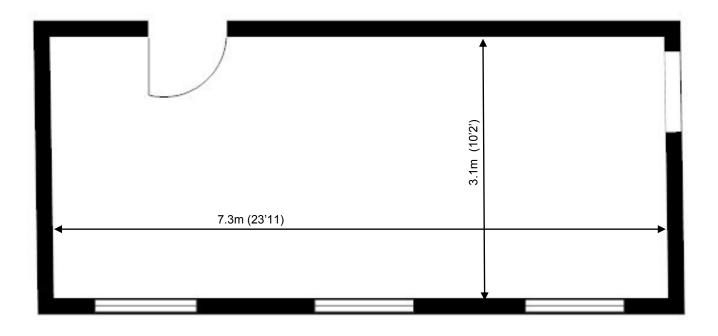

## 70 Churchill Square Business Centre

**First Floor—Suite 20** 22.7sq m (244 sq ft)\*

Churchill Square Business Centre Kings Hill West Malling Kent ME19 4YU 01732 523415

\*Approximate Measurements Not to scale

### **First Floor—Suite 20** 22.7sq m (244 sq ft)\*

Plans not to scale