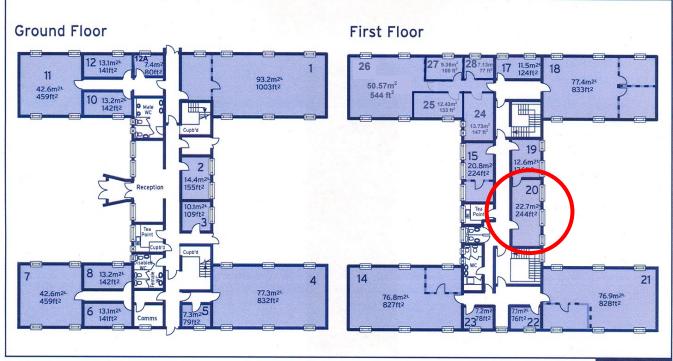

## 70 Churchill Square Business Centre

**First Floor—Suite 20** 22.7sq m (244 sq ft)\*

Churchill Square Business Centre Kings Hill West Malling Kent ME19 4YU 01732 523415

\*Approximate Measurements Not to scale

### **First Floor—Suite 20** 22.7sq m (244 sq ft)\*

Plans not to scale