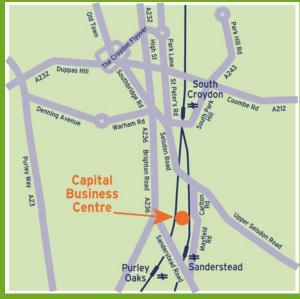

Capital Business Centre is located less than a mile from Sanderstead and South Croydon train stations, and is also close to East Croydon train station with fast links to London. By car, it is close to the A23 and the M25 motorway is 15 minutes' drive away.