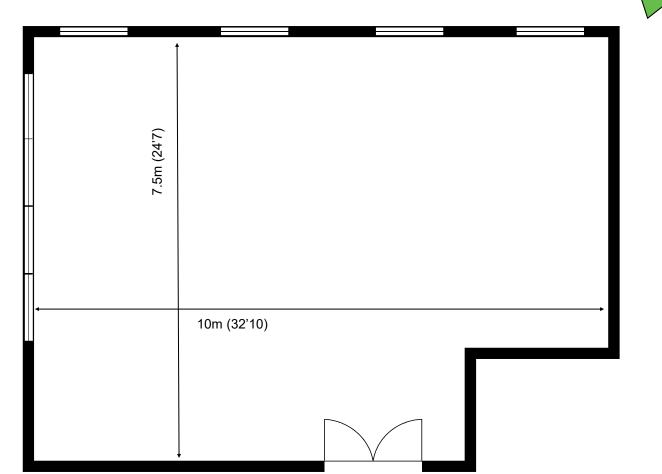

## Waterhouse Business Centre

**First Floor - Unit 70** 70.4 sq m (758 sq ft)\*

Waterhouse Business Centre Cromar Way Chelmsford Essex CM1 2QE Approximate Measurements\* Not to scale

Space for growing businesses

## **First Floor - Unit 70** 70.4 sq m (758 sq ft)\*