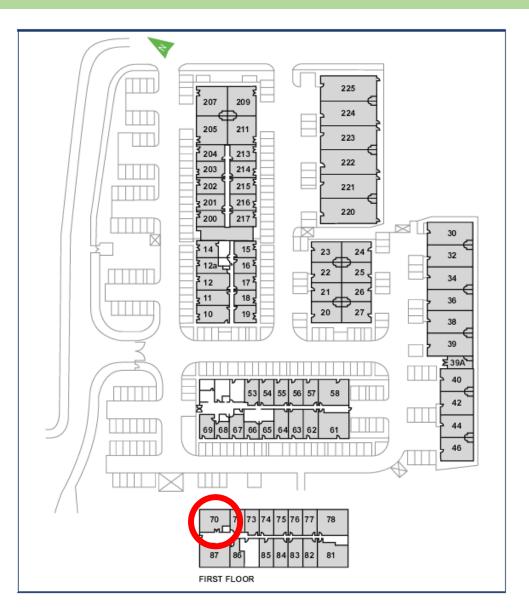

## Waterhouse Business Centre

**First Floor - Unit 70** 70.4 sq m (758 sq ft)\*

Waterhouse Business Centre Cromar Way Chelmsford Essex CM1 2QE Approximate Measurements\* Not to scale

Space for growing businesses

## **First Floor - Unit 70** 70.4 sq m (758 sq ft)\*