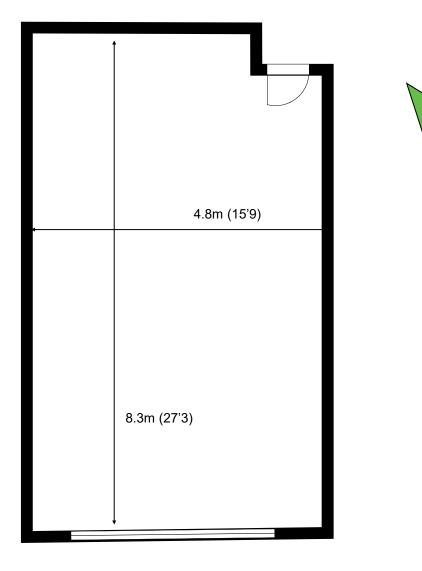

### **First Floor - Unit 82** 38.8 sq m (418 sq ft)\*

Capital Space

Waterhouse Business Centre Cromar Way Chelmsford Essex CM1 2QE 01245 392000

Approximate Measurements Not to scale

Space for growing businesses

#### First Floor - Unit 82 38.8 sq m (418 sq ft)\*