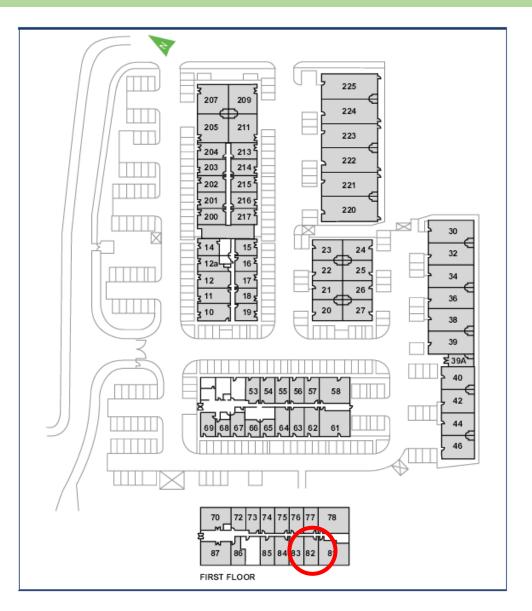

### **First Floor - Unit 82** 38.8 sq m (418 sq ft)\*

Capital Space

Waterhouse Business Centre Cromar Way Chelmsford Essex CM1 2QE 01245 392000

Approximate Measurements Not to scale

Space for growing businesses

#### First Floor - Unit 82 38.8 sq m (418 sq ft)\*