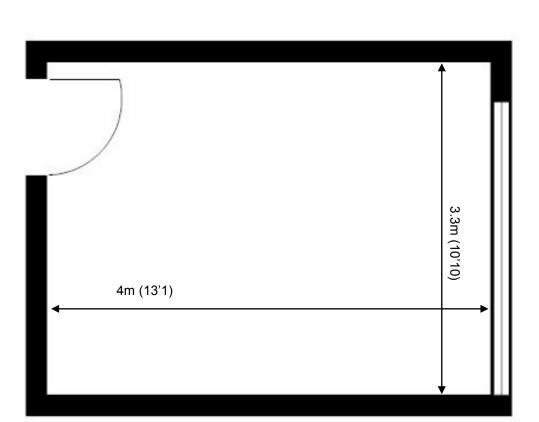

# Waterhouse Business Centre

**First Floor - Unit 92** 12.7sq m (137 sq ft)\*

Waterhouse Business Centre Cromar Way Chelmsford Essex CM1 2QE 01245 392000

\*Approximate Measurements Not to scale

Capital Space

### **First Floor - Unit 92** 12.7sq m (137 sq ft)\*