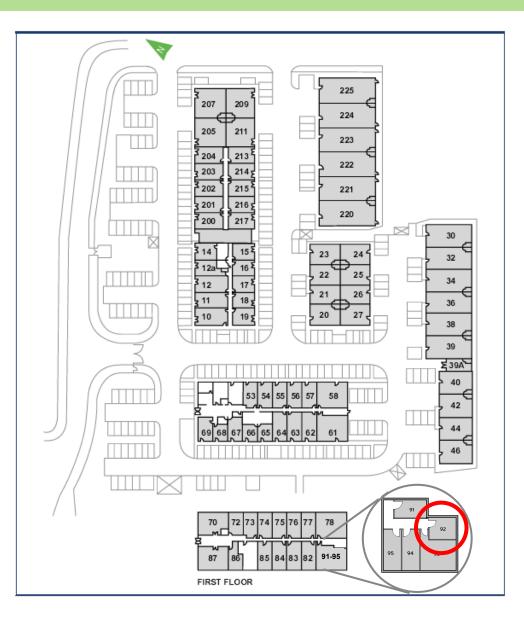

# Waterhouse Business Centre

**First Floor - Unit 92** 12.7sq m (137 sq ft)\*

Waterhouse Business Centre Cromar Way Chelmsford Essex CM1 2QE 01245 392000

\*Approximate Measurements Not to scale

Capital Space

### **First Floor - Unit 92** 12.7sq m (137 sq ft)\*