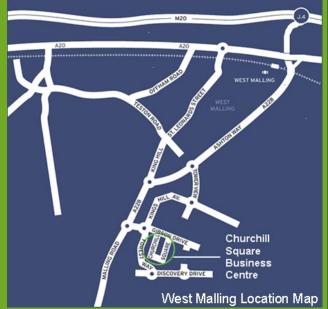

"'The parking is great, there's a good-sized kitchen and it's useful to have access to meeting rooms. The local supermarket, shops and restaurants are within walking distance, which is convenient."

Churchill Square can easily be accessed from J4 of the M20, M25 and M26. Train runs to/from West Malling station to London Victoria in 41 mins and Ashford International in 30 mins. There are numerous local bus services. By foot, it is a few minutes' walk to Kings Hill centre with shops, cafes,

restaurants and a pub.