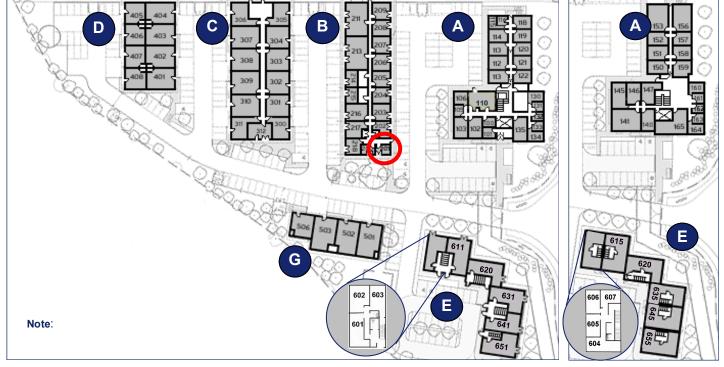

# **Milton Keynes Business Centre**

**Ground Floor—Unit 201** 21.7sq m (234 sq ft)\*



Capital Space







Milton Keynes Business Centre Foxhunter Drive Linford Wood Milton Keynes Buckinghamshire MK14 6GD 01908 698700

\*Approximate Measurements Not to scale

Space for growing businesses

# Milton Keynes Business Centre

**Ground Floor—Unit 201** 21.7sq m (234 sq ft)\*







## **Ground Floor**

**First Floor** 



### **Reception Building**



Centre Reception



#### Meeting Room

Milton Keynes Business Centre Foxhunter Drive Linford Wood Milton Keynes Buckinghamshire MK14 6GD

Approximate Measurements Not to scale