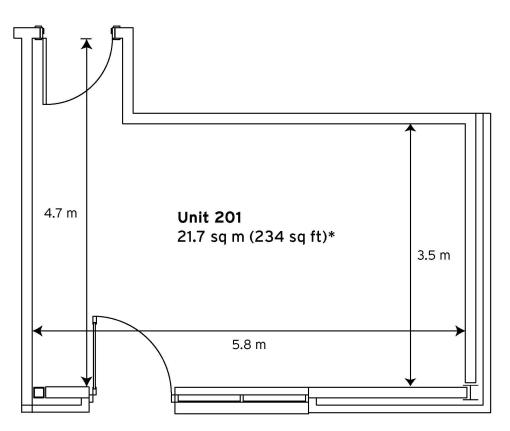

# **Milton Keynes Business Centre**

**Ground Floor—Unit 201** 21.7sq m (234 sq ft)\*

Capital Space

Milton Keynes Business Centre Foxhunter Drive Linford Wood Milton Keynes Buckinghamshire MK14 6GD 01908 698700

# Milton Keynes Business Centre

**Ground Floor—Unit 201** 21.7sq m (234 sq ft)\*