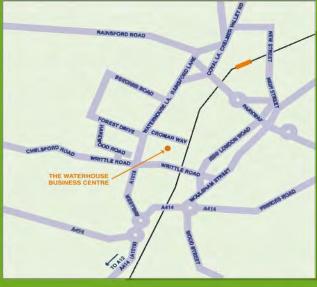

Located within a 15 minutes walk of Chelmsford town centre and just 1 mile from the main train station, Waterhouse Business Centre is easily accessible on foot or by road and rail. It boasts close proximity to J15 of the A12 and the M25 motorway.