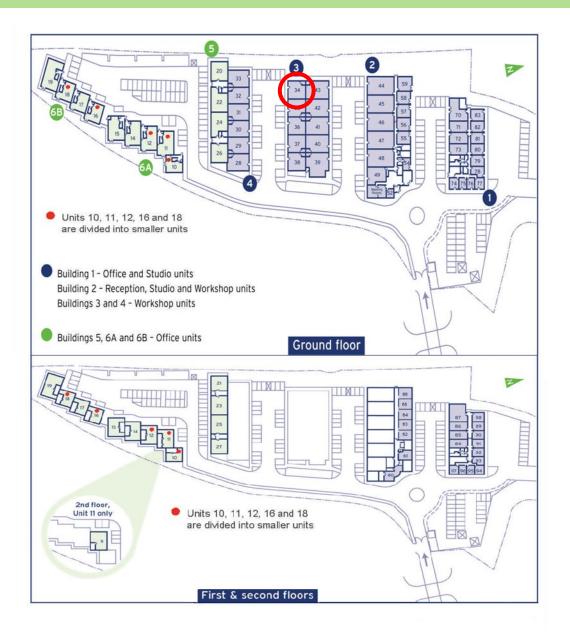

## **Capital Business Centre**

**Ground Floor—Unit 34** 70.1 m (755 sq ft)\*

Capital Business Centre 22 Carlton Road South Croydon Surrey CR2 0BS

\*Approximate Measurements Not to scale

Space for growing businesses

## **Ground Floor—Unit 34** 70.1 m (755 sq ft)\*

Capital Space