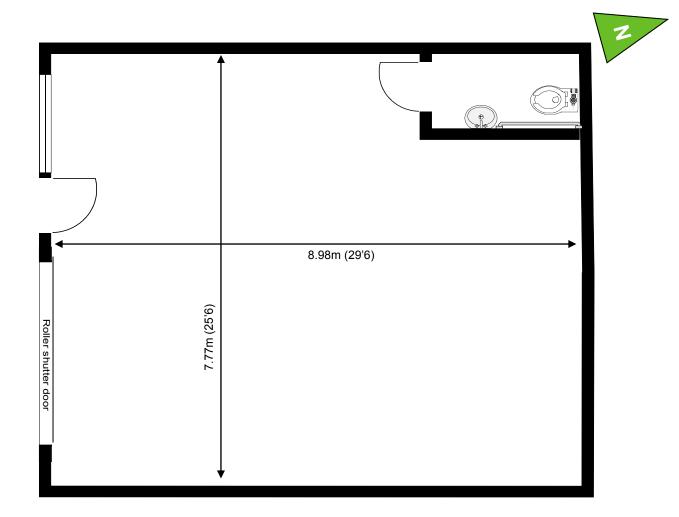

## **Capital Business Centre**

**Ground Floor—Unit 34** 70.1 m (755 sq ft)\*

Capital Business Centre 22 Carlton Road South Croydon Surrey CR2 0BS

\*Approximate Measurements Not to scale

Space for growing businesses

## **Ground Floor—Unit 34** 70.1 m (755 sq ft)\*

Capital Space

## **Additional Information**

Own entrance, own toilet. Roller shutter door.

We are happy to provide further details and answer any questions. Please contact our Centre Manager on 020 8916 2000.

Capital Business Centre 22 Carlton Road South Croydon Surrey CR2 0BS