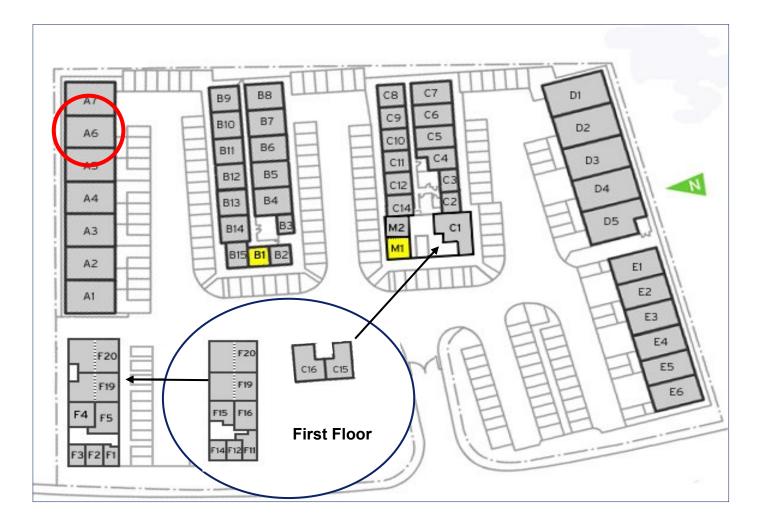

## St George's Business Park

**Ground Floor—Unit A6** 76.2 sq m (820 sq ft)\*

St George's Business Park Castle Road Sittingbourne Kent ME10 3TB \*Approximate Measurements Not to scale

Space for growing businesses

## St George's Business Park

**Ground Floor—Unit A6** 76.2 sq m (820 sq ft)\*