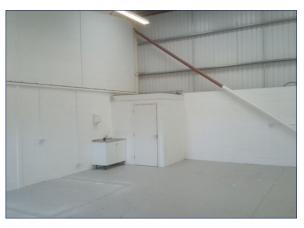

## St George's Business Park

**Ground Floor—Unit A6** 76.2 sq m (820 sq ft)\*

St George's Business Park Castle Road Sittingbourne Kent ME10 3TB \*Approximate Measurements Not to scale

Space for growing businesses

## St George's Business Park

**Ground Floor—Unit A6** 76.2 sq m (820 sq ft)\*