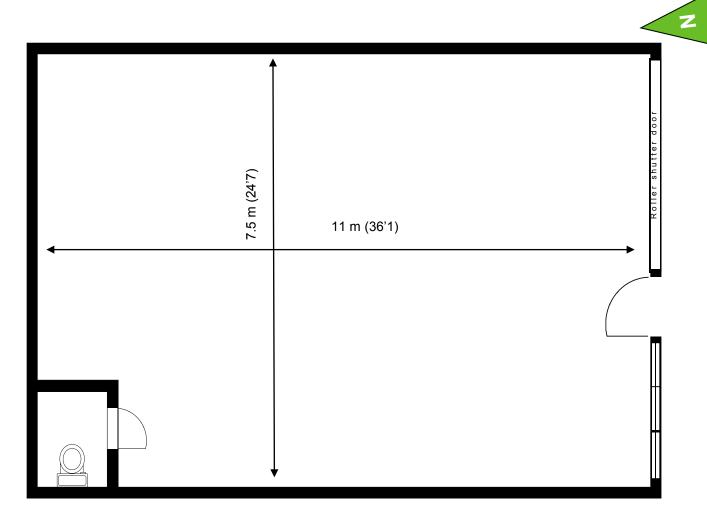

## St George's Business Park

**Ground Floor—Unit A6** 76.2 sq m (820 sq ft)\*

St George's Business Park Castle Road Sittingbourne Kent ME10 3TB \*Approximate Measurements Not to scale

Space for growing businesses

## St George's Business Park

**Ground Floor—Unit A6** 76.2 sq m (820 sq ft)\*