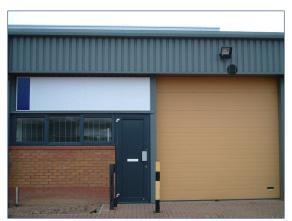

## St George's Business Park

**Ground Floor—Unit A6** 76.2 sq m (820 sq ft)\*

St George's Business Park Castle Road Sittingbourne Kent ME10 3TB \*Approximate Measurements Not to scale

Space for growing businesses

## St George's Business Park

**Ground Floor—Unit A6** 76.2 sq m (820 sq ft)\*