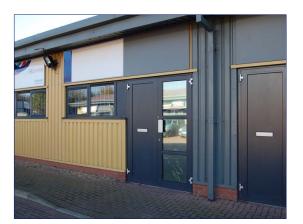

## St George's Business Park

Ground Floor—Unit C4 33.7 sq m (363 sq ft)\*

**St George's Business Park** Castle Road Sittingbourne Kent ME10 3TB

\*Approximate Measurements Not to scale

Space for growing businesses

## St George's Business Park

**Ground Floor—Unit C4** 33.7 sq m (363 sq ft)\*