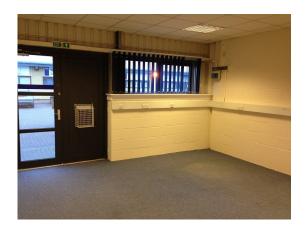

## St George's Business Park

Ground Floor—Unit C4 33.7 sq m (363 sq ft)\*

**St George's Business Park** Castle Road Sittingbourne Kent ME10 3TB

\*Approximate Measurements Not to scale

Space for growing businesses

## St George's Business Park

**Ground Floor—Unit C4** 33.7 sq m (363 sq ft)\*