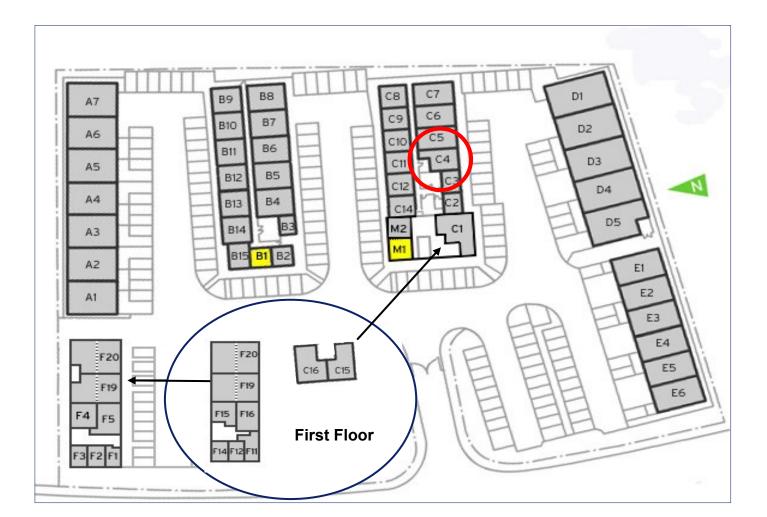

## St George's Business Park

Ground Floor—Unit C4 33.7 sq m (363 sq ft)\*

**St George's Business Park** Castle Road Sittingbourne Kent ME10 3TB

\*Approximate Measurements Not to scale

Space for growing businesses

## St George's Business Park

**Ground Floor—Unit C4** 33.7 sq m (363 sq ft)\*