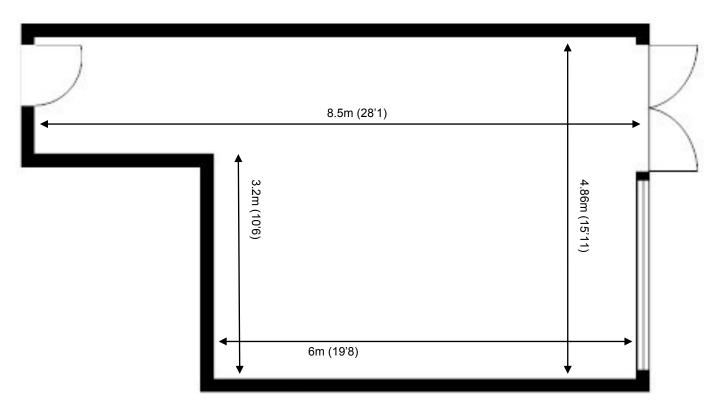

## St George's Business Park

Ground Floor—Unit C4 33.7 sq m (363 sq ft)\*

**St George's Business Park** Castle Road Sittingbourne Kent ME10 3TB

\*Approximate Measurements Not to scale

Space for growing businesses

## St George's Business Park

**Ground Floor—Unit C4** 33.7 sq m (363 sq ft)\*